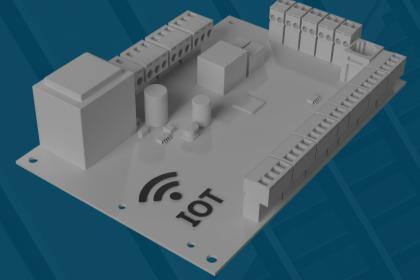

# Destech-HRC Controller

# (With Terminal)

(With Socket)

Constant Flow

UVL Control (UVL Control Functions)

Water Coil Control Functions

DX System (DX Functions)

By Pass Functions

## CO2, Humidity, UVL (Sensor Options)

4 Different Timers Each 7 Days

**Electrical Heater Functions** 

2X Filter Functions

**Frost Protection** 

Destech-HRC Controller Highlights