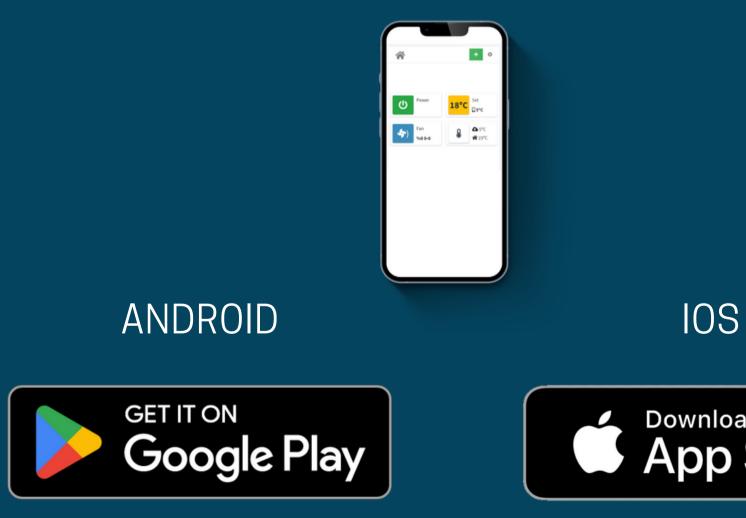

# **APPLICATION**

IoT Mobile Application; It has been developed to enable the user to simply control all the basic functions of the heat recovery device from any mobile device.

The application compatible with mobile devices can be downloaded from Google Play Store or App Store.

Download on the App Store

Destech HRC Application