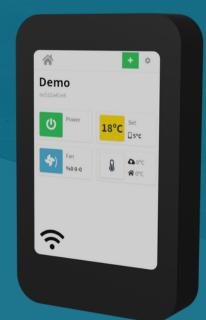

#### **Destech-HRC Touch Panel**

Service Menu

www.destechhrc.com

Automatic Screen Management

4 Different Timers Each 7 Days

HUMAN MACHINE INTERFACES HIGHLIGHTS