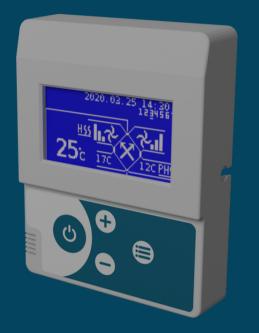

#### **Destech-HRC IOT Pro Panel**

K

Mini Screen

Touch Screen

www.destechhrc.com