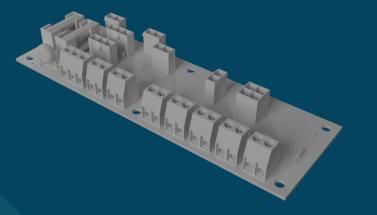

# Destech-HRC Controller

# (With Terminal)

(With Socket)

Constant Flow

UVL Control (UVL Control Functions)

Water Coil Control Functions

DX System (DX Functions)

By Pass Functions

## CO2, Humidity, UVL (Sensor Options)

4 Different Timers Each 7 Days

**Electrical Heater Functions** 

2X Filter Functions

**Frost Protection** 

Destech-HRC Controller Highlights