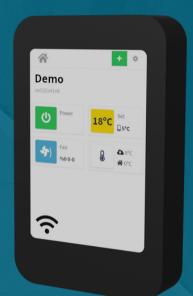

#### Destech-HRC IoT Touch Panel

E

#### **Destech-HRC IOT Pro Panel**

K

Mini Screen

Touch Screen

www.destechhrc.com