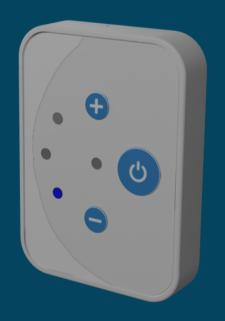

eater Functions** 



2X Filter Functions



**Frost Protection** 

Destech-HRC Controller Highlights

# Human Machine Interfaces

#### Destech-HRC IoT Touch Panel







E



#### **Destech-HRC IOT Pro Panel**







K

Mini Screen

Touch Screen



www.destechhrc.com



# Android /IOS



4 Different Timers Each 7 Days



Automatic Screen Management





### Android /IOS

HUMAN MACHINE INTERFACES HIGHLIGHTS

# Human Machine Interfaces

#### Destech-HRC IoT Basic Panel







Android /IOS

#### **Destech-HRC Touch Panel**











Service Menu

www.destechhrc.com





Automatic Screen Management

4 Different Timers Each 7 Days

HUMAN MACHINE INTERFACES HIGHLIGHTS

# Destech-HRC Digital Panel





Automatic Screen Management



4 Different

Timers Each 7 Days



# Destech-HRC Basic Panel





#### Service Menu

Service Menu



HUMAN MACHINE INTERFACES

#### **Sensor Group / Accessories**

## Destech-HRC AC Fan Speed Controller





For AC type fans, speed control can be done with 0~230V voltage control. Therefore, the PWM output of the control card needs to be converted at 0~230V.

"AC Fan Speed Control Board" has been produced for this purpose.

It is used with a socket connected control card. The use of some functions of the control card (Boost function, BMS function, Modbus function, etc.) depends on the end user's request. External equipment connection is required to use these functions.

The end user will be able to easily make the desired connection to the control card with this.



#### Destech-HRC Humidity Sensor

#### Destech-HRC CO<sub>2</sub> Sensor

It is the se