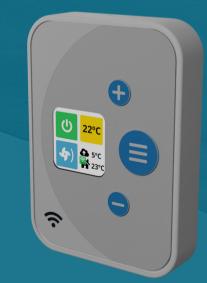

# **BALANCE OF CONTROL SYSTEMS**

**POWERED BY DESTEK OTOMASYON** 

# Destech-HRC Controller



# (With Terminal)

(With Socket)



Constant Flow



UVL Control (UVL Control Functions)



Water Coil Control Functions



DX System (DX Functions)



By Pass Functions



## CO2, Humidity, UVL (Sensor Options)



4 Different Timers Each 7 Days



**Electrical Heater Functions** 



2X Filter Functions



**Frost Protection** 

Destech-HRC Controller Highlights

# Human Machine Interfaces

#### Destech-HRC IoT Touch Panel







E



#### **Destech-HRC IOT Pro Panel**







K

Mini Screen

Touch Screen



www.destechhrc.com



# Android /IOS



4 Different Timers Each 7 Days



Automatic Screen Management





### Android /IOS

HUMAN MACHINE INTERFACES HIGHLIGHTS

# Human Machine Interfaces

#### Destech-HRC IoT Basic Panel







Android /IOS

#### **Destech-HRC Touch Panel**











Service Menu

www.destechhrc.com





Automatic Screen Management

4 Different Timers Each 7 Days

HUMAN MACHINE INTERFACES HIGHLIGHTS

# Destech-HRC Digital Panel





Automatic Screen Management



4 Different

Timers Each 7 Days



# Destech-HRC Basic Panel





#### Service Menu

Service Menu



HUMAN MACHINE INTERFACES

#### **Sensor Group / Accessories**

## Destech-HRC AC Fan Speed Controller





For AC type fans, speed control can be done with 0~230V voltage co