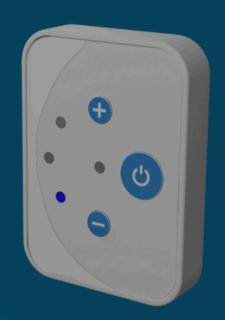

#### **Human Machine Interfaces**

Destech-HRC IoT Basic Panel

Compact Design

Destech-HRC Touch Panel

Touch Screen

2X MODBUS

Service Menu

Automatic Screen Management

#### Destech-HRC Basic Panel

Basic Design

Service Menu