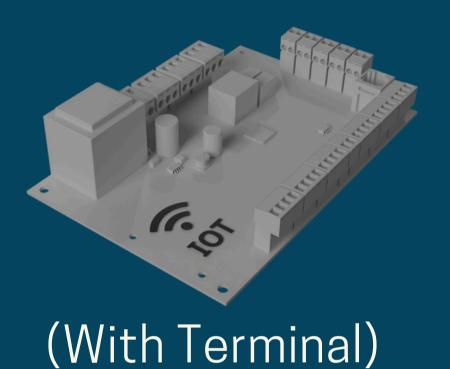

#### Destech-HRC AC Fan Speed Controller

Destech-HRC Terminal Board

For AC type fans, speed control can be done with 0~230V voltage control. Therefore, the PWM output of the control card needs to be converted at 0~230V.

"AC Fan Speed Control Board" has been produced for this purpose.

It is used with a socket connected control card. The use of some functions of the control card (Boost function, BMS function, Modbus function, etc.) depends on the end user's request. External equipment connection is required to use these functions.

The end user will be able to easily make the desired connection to the control card with this.

Destech-HRC
Humidity Sensor

Destech-HRC CO<sub>2</sub> Sensor

It is the sensor used to measure the humidity of thair. The control board is calibrated according to this sensor. Channel type is suitable for use.