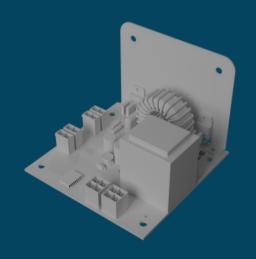

#### Destech-HRC AC Fan Speed Controller

Destech-HRC Terminal Board

For AC type fans, speed control can be done with 0~230V voltage control. Therefore, the PWM output of the control card needs to be converted at 0~230V.

"AC Fan Speed Control Board" has been produced for this purpose.

It is used with a socket connected control card. The use of some functions of the control card (Boost function, BMS function, Modbus function, etc.) depends on the end user's request. External equipment connection is required to use these functions.

The end user will be able to easily make the desired connection to the control card with this.

Destech-HRC
Humidity Sensor

Destech-HRC CO<sub>2</sub> Sensor

It is the sensor used to measure the humidity of thair. The control board is calibrated according to this sensor. Channel type is suitable for use.