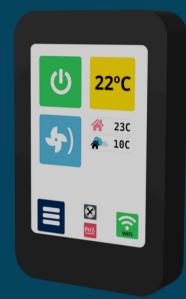

#### **Human Machine Interfaces**

Destech-HRC IoT Touch Panel

Destech-HRC IOT Pro Panel

Android /IOS

4 Different Timers Each 7 Days **Automatic Screen** Management

Service Menu

WiFi

Compact Design