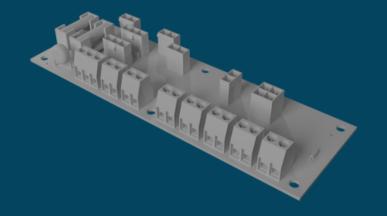

#### Destech-HRC AC Fan Speed Controller

Destech-HRC Terminal Board

For AC type fans, speed control can be done with 0~230V voltage control. Therefore, the PWM output of the control card needs to be converted at 0~230V.