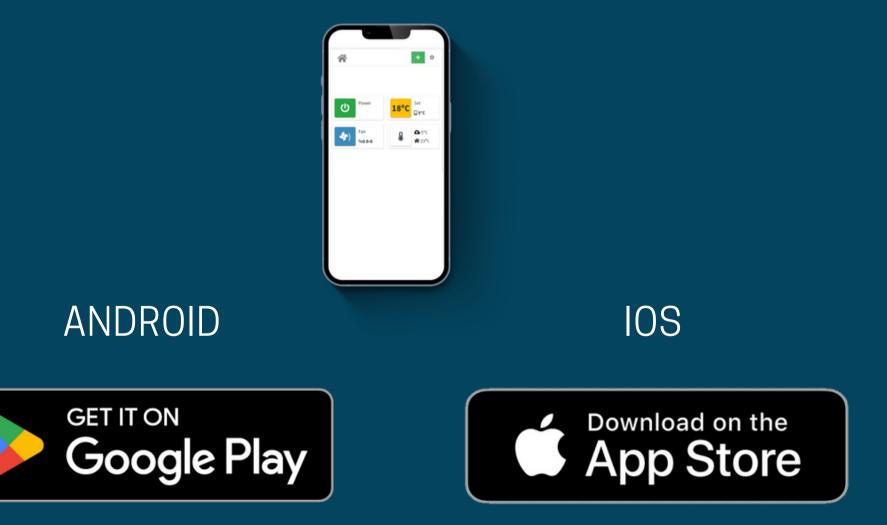

#### **APPLICATION**

IoT Mobile Application; It has been developed to enable the user to simply control all the basic functions of the heat recovery device from any mobile device.

The application compatible with mobile devices can be downloaded from Google Play Store or App Store.