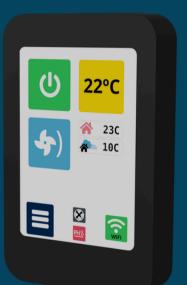

#### **Human Machine Interfaces**

Destech-HRC IoT Touch Panel

Destech-HRC IOT Pro Panel

Android /IOS

4 Different Timers Each 7 Days **Automatic Screen** Management

Service Menu

WiFi

Compact Design