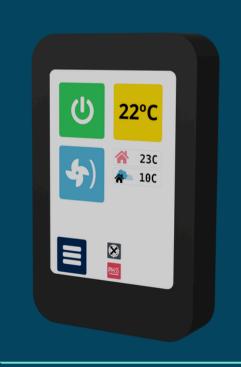

### Destech-HRC Digital Panel

Automatic Screen Management

4 Different

Timers
Each 7 Days

Service Menu