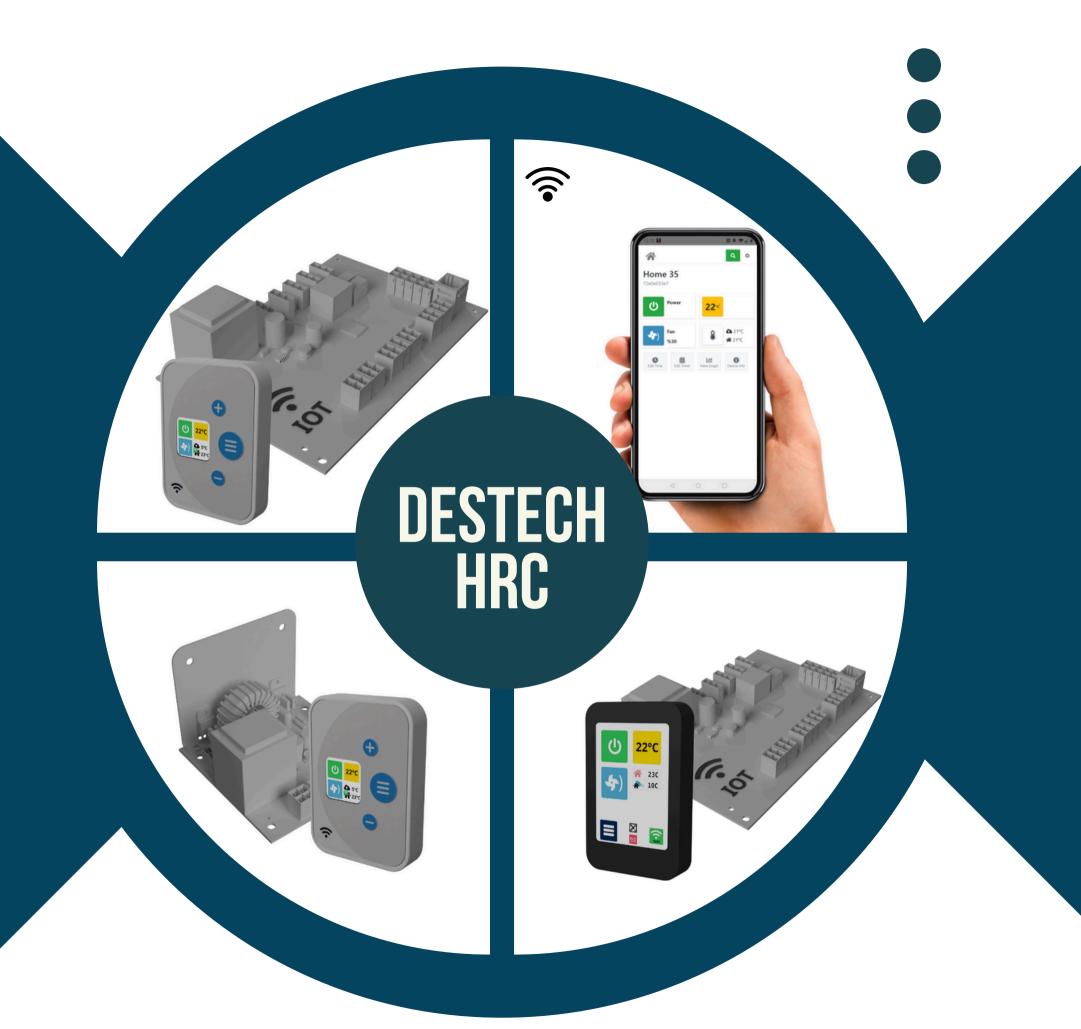

## Destech-HRC Controller

Constant Flow

UVL Control (UVL Control Functions)

Water Coil Control Functions

DX System (DX Functions)

By Pass Functions

CO2, Humidity, UVL (Sensor Options)

4 Different Timers Each 7 Days

**Electrical Heater Functions** 

2X Filter Functions

Frost Protection

#### **Human Machine Interfaces**

Destech-HRC IoT Touch Panel

Destech-HRC IOT Pro Panel

Android /IOS

4 Different Timers Each 7 Days **Automatic Screen** Management

Service Menu

WiFi

Compact Design

#### **Human Machine Interfaces**

Destech-HRC IoT Basic Panel

Compact Design

Destech-HRC Touch Panel

Touch Screen

2X MODBUS

Service Menu

Automatic Screen Management

### Destech-HRC Digital Panel

Automatic Screen Management

4 Different

Timers
Each 7 Days

Service Menu

#### Destech-HRC Basic Panel

Basic Design

Service Menu

#### **APPLICATION**

IoT Mobile Application; It has been developed to enable the user to simply control all the basic functions of the heat recovery device from any mobile device.

The application compatible with mobile devices can be downloaded from Google Play Store or App Store.