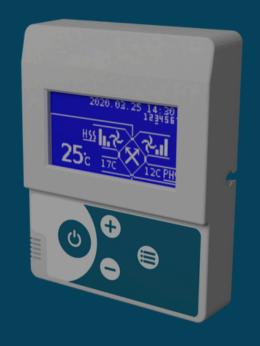

#### **Human Machine Interfaces**

Destech-HRC IoT Touch Panel

Destech-HRC IOT Pro Panel

Android /IOS

4 Different Timers Each 7 Days **Automatic Screen** Management

Service Menu

WiFi

Compact Design