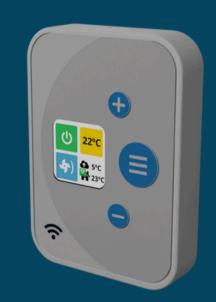

#### **Human Machine Interfaces**

Destech-HRC IoT Basic Panel

Compact Design

Destech-HRC Touch Panel

Touch Screen

2X MODBUS

Service Menu

Automatic Screen Management