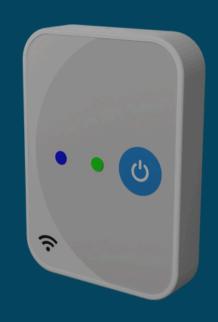

# 



## Destech-HRC Controller







Constant Flow



UVL Control (UVL Control Functions)



Water Coil Control Functions



DX System (DX Functions)



By Pass Functions



CO2, Humidity, UVL (Sensor Options)



4 Different Timers Each 7 Days



**Electrical Heater Functions** 



2X Filter Functions



Frost Protection

#### **Human Machine Interfaces**

Destech-HRC IoT Touch Panel



Destech-HRC IOT Pro Panel









Android /IOS







4 Different Timers Each 7 Days **Automatic Screen** Management



Service Menu







WiFi



Compact Design



Service Menu



Mini Screen



Android /IOS

#### **Human Machine Interfaces**

Destech-HRC IoT Basic Panel







Compact Design



Destech-HRC Touch Panel





Touch Screen



2X MODBUS



Service Menu



Automatic Screen Management



4 Different Timers
Each 7 Days

### Destech-HRC Digital Panel





Automatic Screen Management



4 Different

Timers
Each 7 Days



Service Menu

#### Destech-HRC Basic Panel





Basic Design



Service Menu

#### Sensor Group / Accessories

#### Destech-HRC AC Fan Speed Controller



Destech-HRC Terminal Board



For AC type fans, speed control can be done with 0~230V voltage control. Therefore, the PWM output of the control card needs to be converted at 0~230V.

"AC Fan Speed Control Board" has been produced for this purpose.

It is used with a socket connected control card. The use of some functions of the control card (Boost function, BMS function, Modbus f